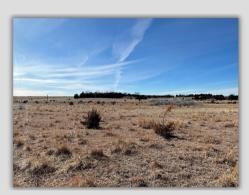

### PROPERTY DESCRIPTION:

320 +/- acres of productive pasture located North of Newport, NE offering a combination of diverse grassland, wooded area providing great protection, and two windmills ensuring a reliable water supply. This property is available for the 2024 pasture season. The property also has great access and offers recreational opportunities for those seeking a place to hunt for deer.