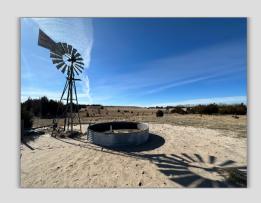

## **Priced at \$480,000**

HIGHLIGHTS

GOOD QUALITY PASTURE
EXCELLENT ACCESS
GOOD HUNTING
2 WINDMILLS

### PROPERTY DESCRIPTION:

320 +/- acres of productive pasture located North of Newport, NE offering a combination of diverse grassland, wooded area providing great protection, and two windmills ensuring a reliable water supply. This property is available for the 2024 pasture season. The property also has great access and offers recreational opportunities for those seeking a place to hunt for deer.