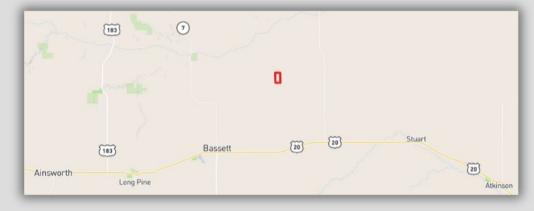

#### **PROPERTY LOCATION:**

From Newport: 7 miles North on Hwy 137 then 4.5 miles west on 888th Rd.

KYLE CONNOT LAND SPECIALIST (402) 925-9915

Stracke Realty, LLC, DBA Stracke Land & Realty has obtained this information from sources we have deemed reliable. All boundary lines contained in any advertising are for visual aid only and do not represent the location of any existing fence lines. Stracke Realty, LLC makes no guarantees, warranty or representation about the accuracy of this information. This information is submitted subject to the possibility of errors, omissions price changes, or any other conditions. All prospective buyers are urged to consult with their own tax and legal counsel and conduct their own investigation of the property or transaction.