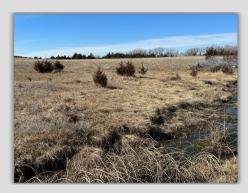

### PROPERTY DESCRIPTION:

320 +/- acres of productive pasture located North of Newport, NE offering a combination of diverse grassland, wooded area providing great protection, and two windmills ensuring a reliable water supply. This property is available for the 2024 pasture season. The property also has great access and offers recreational opportunities for those seeking a place to hunt for deer.