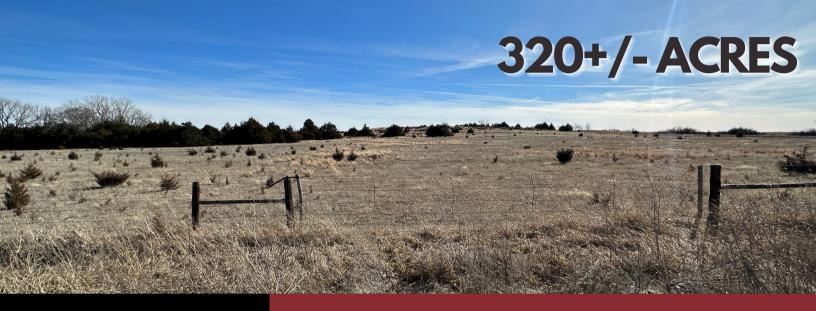

### PROPERTY INFORMATION

320 +/- ACRES ROCK COUNTY, NEBRASKA

LEGAL DESCRIPTION: W1/2 SECTION 3; TOWNSHIP 31; RANGE 10

### PROPERTY DESCRIPTION:

320 +/- acres of productive pasture located North of Newport, NE offering a combination of diverse grassland, wooded area providing great protection, and two windmills ensuring a reliable water supply. This property is available for the 2024 pasture season. The property also has great access and offers recreational opportunities for those seeking a place to hunt for deer.