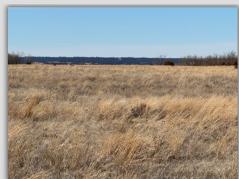

### PROPERTY DESCRIPTION:

320 +/- acres of productive pasture located North of Newport, NE offering a combination of diverse grassland, wooded area providing great protection, and two windmills ensuring a reliable water supply. This property is available for the 2024 pasture season. The property also has great access and offers recreational opportunities for those seeking a place to hunt for deer.