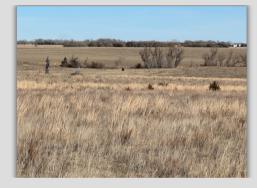

### PROPERTY DESCRIPTION:

320 +/- acres of productive pasture located North of Newport, NE offering a combination of diverse grassland, wooded area providing great protection, and two windmills ensuring a reliable water supply. This property is available for the 2024 pasture season. The property also has great access and offers recreational opportunities for those seeking a place to hunt for deer.